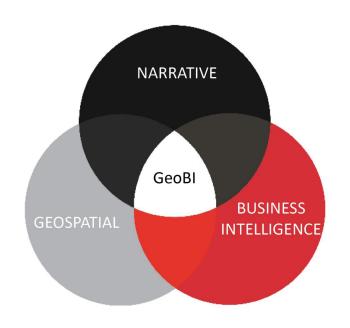

Welcome to GeoBI

# GeoBI helps you achieve customer success

- Customer experience
- Engagement
- Transparency
- Understanding
- Relevance

Transparency / engagement

Improves customer experience by meeting customers online in a quick, interactive and easy-to-understand way