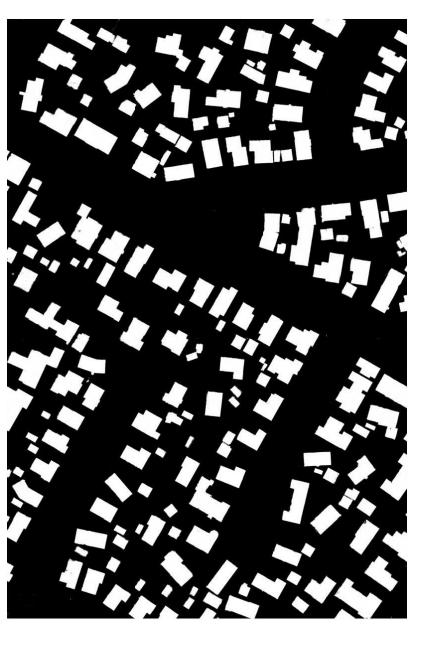

#### **Water Detection use cases:**

- Consenting/legislation/monitoring of water – i.e. identifying illegal water use
- Biosecurity and biodiversity protecting species/migration etc
- River monitoring flooding purposes
- Change detection
- Recreational purposes identifying fishing/swimming locations etc
- Emergency response