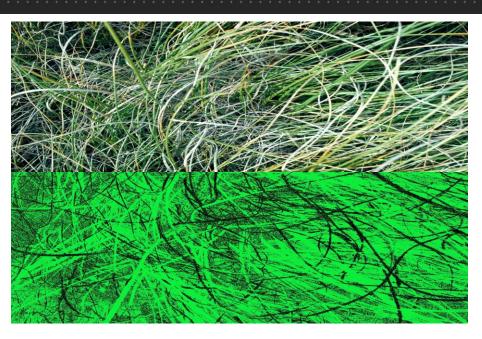

#### **Water Detection use cases:**

- Consenting/legislation/monitoring of water – i.e. identifying illegal water use
- Biosecurity and biodiversity protecting species/migration etc
- River monitoring flooding purposes
- Change detection
- Recreational purposes identifying fishing/swimming locations etc
- Emergency response