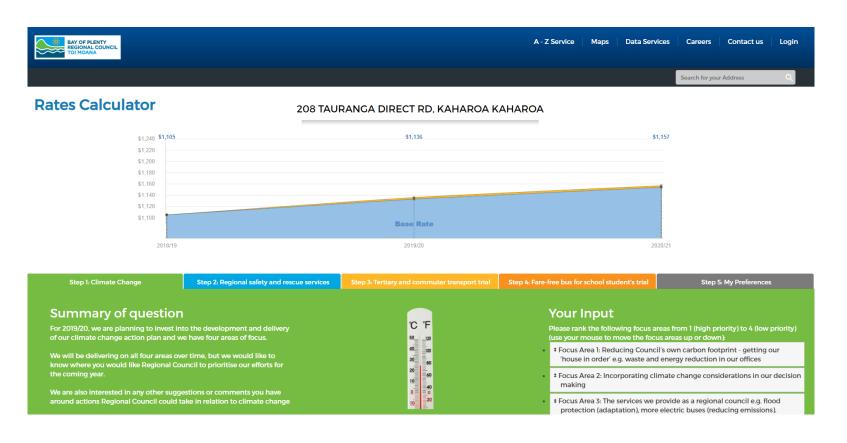

# Bay of Plenty Regional Council rates' calculator

OBJECTIVE: To enable BOPRC to visually tell the story of the portfolios that rates fund, to enable rate payers to visualise their personal rates break-down and to get feedback on proposed spend.