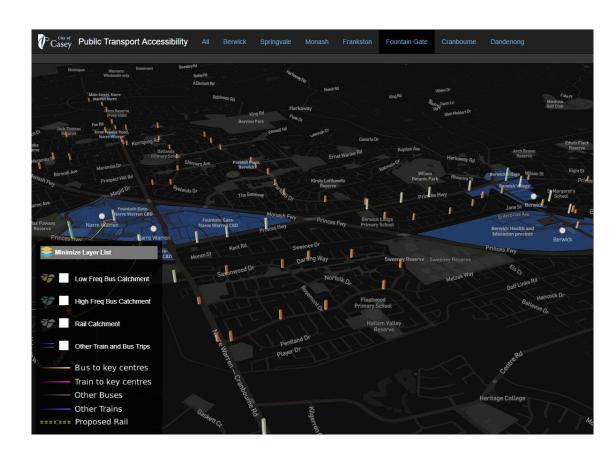

# City of Casey: Public transport accessibility

**OBJECTIVE:** To deliver insight into the inequality of public transport across Melbourne's South East