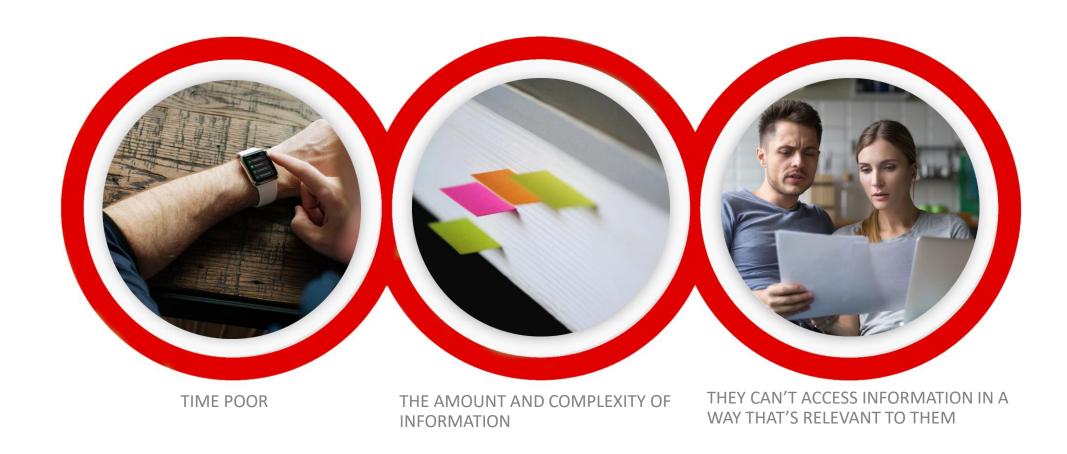

# **Barriers to customer engagement**

# But it's more than digital: it's got to be accessible

- The way we communicate data must be customer-centric
- Does your customer have time to read a 200-page annual plan?
- There may be better ways to communicate than the platform you've always used