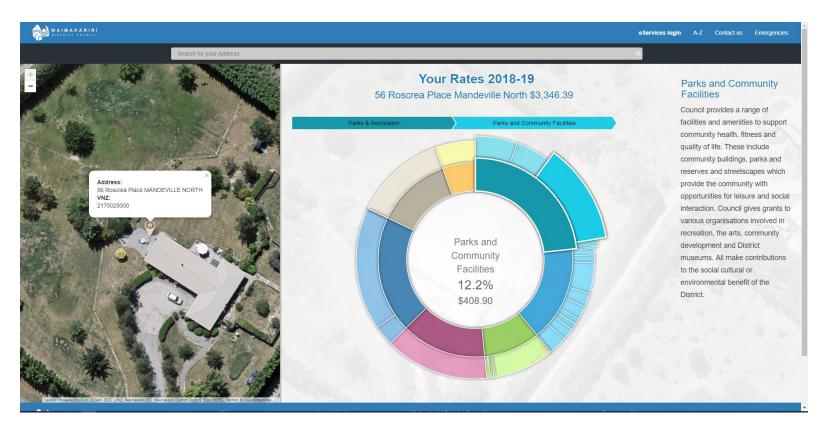

## Waimakariri District Council "Your Rates"

OBJECTIVE: To enable WDC to visually tell the story of the portfolios that rates fund, and to enable rate payers to visualise their personal rates breakdown.