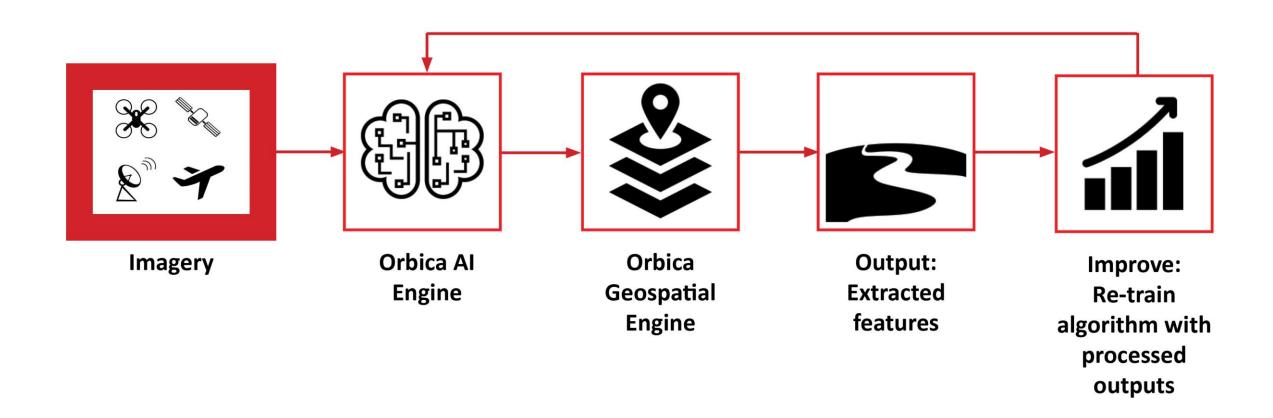

# TRANSFORMING DATA INTO INSIGHT, IN NEAR REAL TIME, CREATES VALUE

Orbica Al Engine

Orbica Geospatial Engine