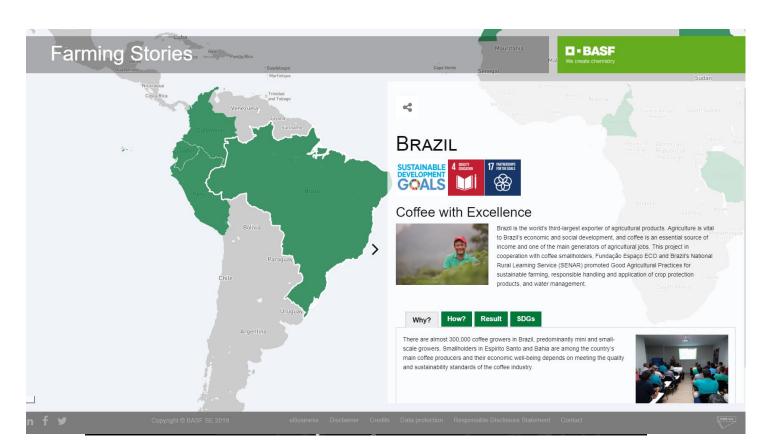

## **BASF: Goal tracker**

OBJECTIVE: To help
BASF visually tell the
story of how it's
meeting UN
Sustainable
Development Goals.