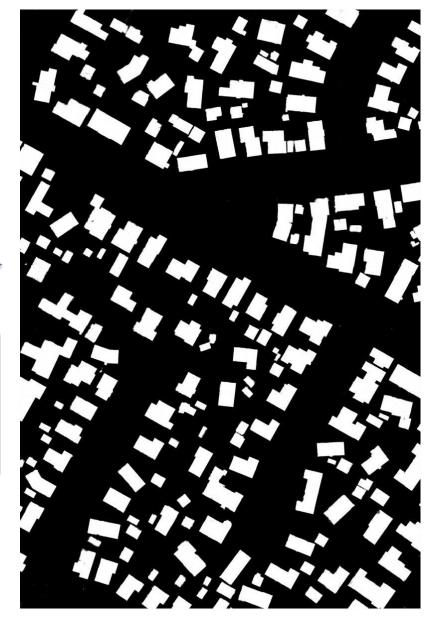

#### **Water Detection use cases:**

- Consenting/legislation/monitoring of water – i.e. identifying illegal water use
- Biosecurity and biodiversity protecting species/migration etc
- River monitoring flooding purposes
- Change detection
- Recreational purposes identifying fishing/swimming locations etc
- Emergency response