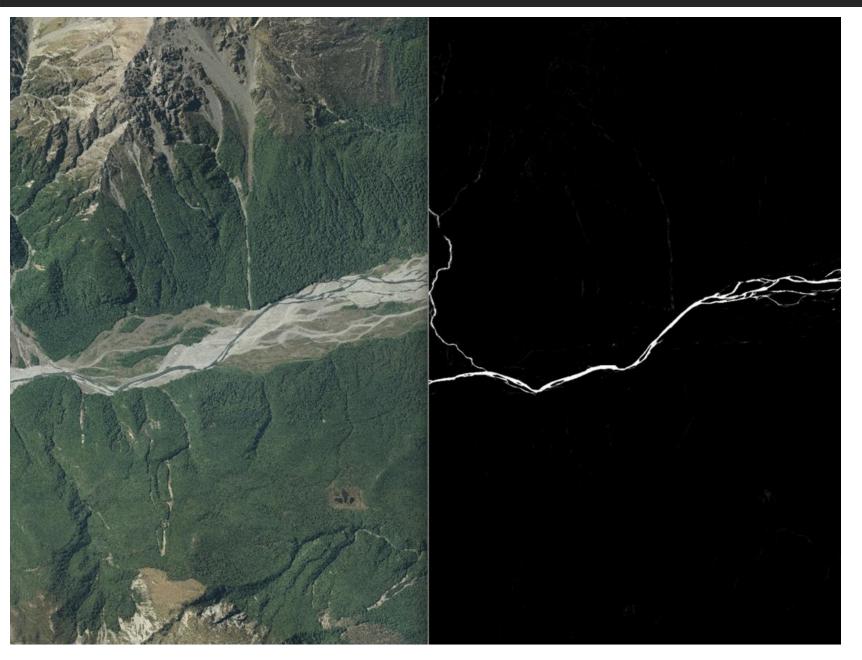

#### **Water Detection use cases:**

- Consenting/legislation/monitoring of water – i.e. identifying illegal water use
- Biosecurity and biodiversity protecting species/migration etc
- River monitoring flooding purposes
- Change detection
- Recreational purposes identifying fishing/swimming locations etc
- Emergency response