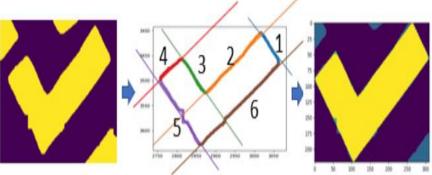

#### **Water Detection use cases:**

- Consenting/legislation/monitoring of water – i.e. identifying illegal water use
- Biosecurity and biodiversity protecting species/migration etc
- River monitoring flooding purposes
- Change detection
- Recreational purposes identifying fishing/swimming locations etc
- Emergency response